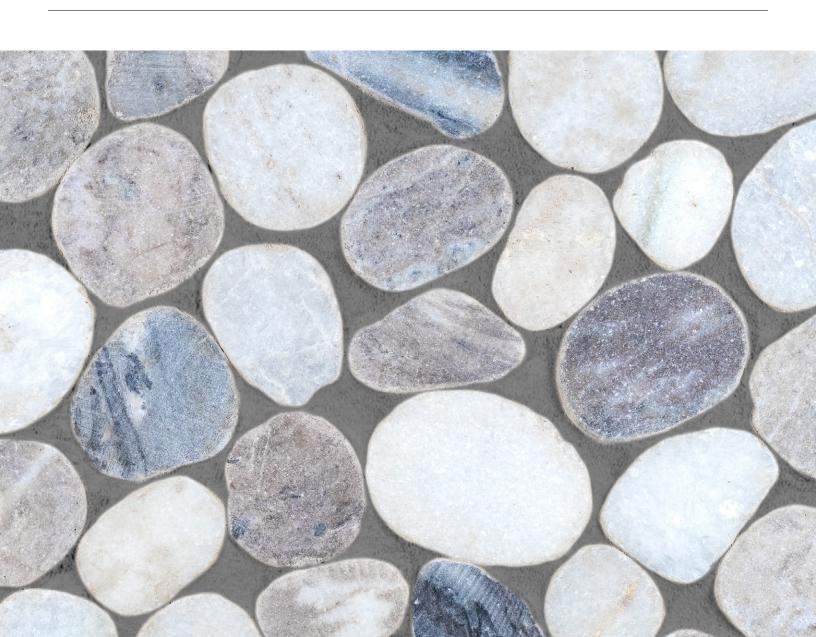

## FLAT PEBBLE MOSAICS

**MIXED** 

PMFMMIXED1212M

WHITE

PMFMWHITE1212M

**GREIGE** 

PMFMGREIG1212M

**BLACK** 

## Our Flat Pebbles are carefully sourced, sliced on both sides to create a flat surface and use an interlocking mesh-mounted system.

| FORMAT       | MESH-MOUNTED MOSAIC TILE |
|--------------|--------------------------|
| FINISH       | MATTE                    |
| ORIGIN       | INDIA                    |
| PC PER BOX   | 10 SHEETS                |
| PC PER CRATE | 450 SHEETS               |
| UOM          | PC/ SHEET                |