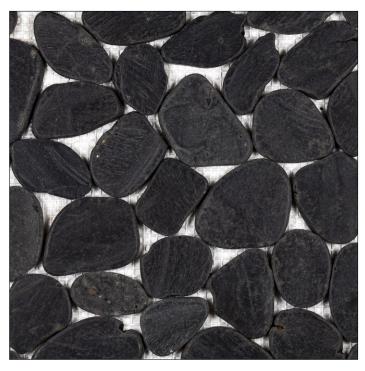

## FLAT PEBBLE MOSAICS

**MIXED** 

PMFMMIXED1212M

WHITE

PMFMWHITE1212M

**GREIGE** 

PMFMGREIG1212M

**BLACK** 

PMFMBLACK1212M

## Our Flat Pebbles are carefully sourced, sliced on both sides to create a flat surface and use an interlocking mesh-mounted system.

| FORMAT       | MESH-MOUNTED MOSAIC TILE |
|--------------|--------------------------|
| FINISH       | MATTE                    |
| ORIGIN       | INDIA                    |
| PC PER BOX   | 10 SHEETS                |
| PC PER CRATE | 450 SHEETS               |
| UOM          | PC/ SHEET                |