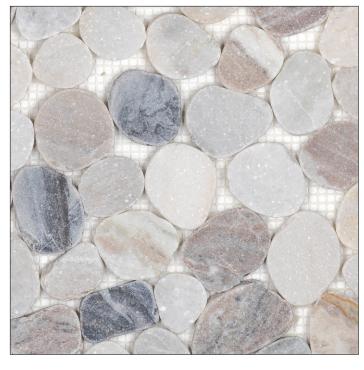

## FLAT PEBBLE MOSAICS

**MIXED** 

PMFMMIXED1212M

WHITE

PMFMWHITE1212M

**GREIGE** 

PMFMGREIG1212M

**BLACK** 

## Our Flat Pebbles are carefully sourced, sliced on both sides to create a flat surface and use an interlocking mesh-mounted system.

| FORMAT       | MESH-MOUNTED MOSAIC TILE |
|--------------|--------------------------|
| FINISH       | MATTE                    |
| ORIGIN       | INDIA                    |
| PC PER BOX   | 10 SHEETS                |
| PC PER CRATE | 450 SHEETS               |
| UOM          | PC/ SHEET                |