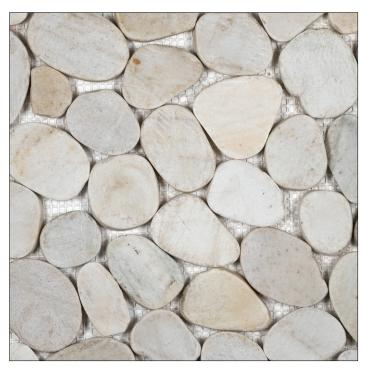

## FLAT PEBBLE MOSAICS

**MIXED** 

PMFMMIXED1212M

WHITE

PMFMWHITE1212M

**GREIGE** 

PMFMGREIG1212M

**BLACK** 

## Our Flat Pebbles are carefully sourced, sliced on both sides to create a flat surface and use an interlocking mesh-mounted system.

| FORMAT       | MESH-MOUNTED MOSAIC TILE |
|--------------|--------------------------|
| FINISH       | MATTE                    |
| ORIGIN       | INDIA                    |
| PC PER BOX   | 10 SHEETS                |
| PC PER CRATE | 450 SHEETS               |
| UOM          | PC/ SHEET                |