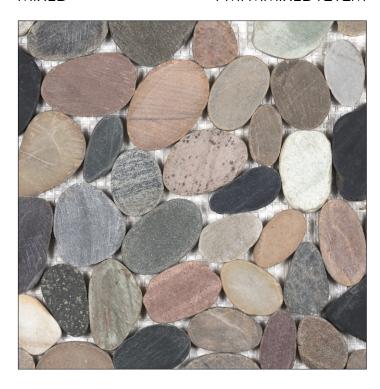

## FLAT PEBBLE MOSAICS

**MIXED** 

PMFMMIXED1212M

WHITE

PMFMWHITE1212M

**GREIGE** 

PMFMGREIG1212M

**BLACK** 

## Our Flat Pebbles are carefully sourced, sliced on both sides to create a flat surface and use an interlocking mesh-mounted system.

| FORMAT       | MESH-MOUNTED MOSAIC TILE |
|--------------|--------------------------|
| FINISH       | MATTE                    |
| ORIGIN       | INDIA                    |
| PC PER BOX   | 10 SHEETS                |
| PC PER CRATE | 450 SHEETS               |
| UOM          | PC/ SHEET                |